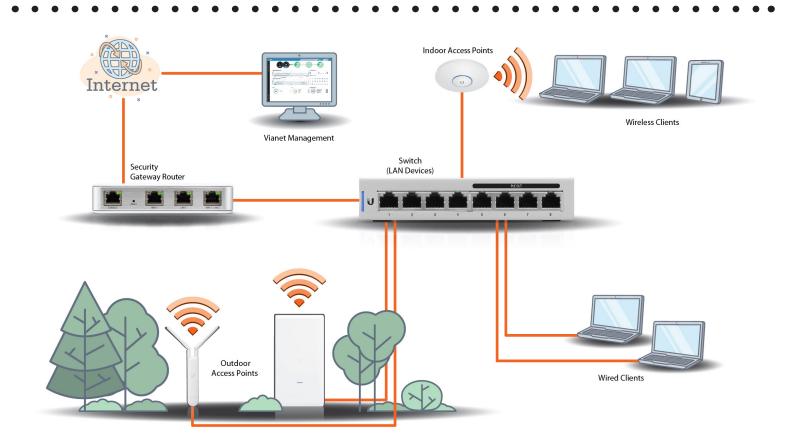

## Our Managed Wi-Fi, Utilizing Premier Wi-Fi Technologies

Using high-performance and scalable access points, combined with an enterprise-level management tool, our Managed WiFi service delivers exceptional wireless coverage both indoors and outdoors that is easy to deploy, competitively priced, and tailored to your unique needs.

With our Business Class Managed WiFi solution, you can build a wireless network as big or small as you want, with the option to expand as your needs change. Our solution can support anything from a small business to a high-density setup with numerous users.

#### The package will come with this rental equipment:

- 1x Wireless Router
- 1x 8-Port Switch (4 Access Points)
- Up to 4x Indoor or Outdoor Access Points