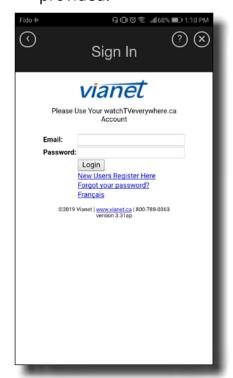

### **STEP 3.2 From Computer**

1. Sign In from Top Right Menu Bar

2. Select 'Vianet'.

| <b>(</b>                                     | Sign In                                     | Ø⊗ |
|----------------------------------------------|---------------------------------------------|----|
| vianet                                       |                                             |    |
| Please Use Your watchTVeverywhere.ca Account |                                             |    |
| Email:                                       |                                             | )  |
| Passwo                                       | rd:                                         |    |
|                                              | Login                                       |    |
|                                              | New Users Register Here                     |    |
|                                              | Forgot your password?                       |    |
|                                              | Français                                    |    |
|                                              | @2019 Vianet   www.vianet.ca   800-788-0363 |    |