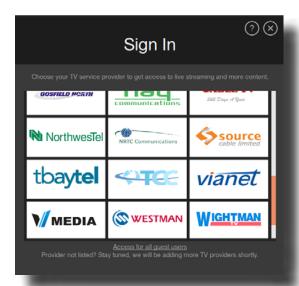

## **CTV GO App**

1. Click Sign In.

2. Select 'Vianet'.

SMART PHONE / TABLET - TSN GO APP