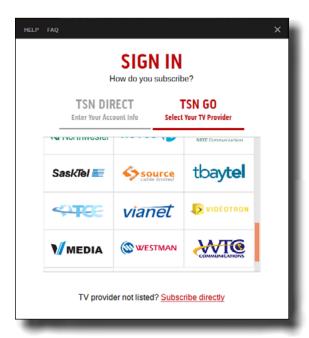

| rd:                                         |    |
|                                              | Login                                       |    |
|                                              | New Users Register Here                     |    |
|                                              | Forgot your password?                       |    |
|                                              | Français                                    |    |
|                                              | @2019 Vianet   www.vianet.ca   800-788-0363 |    |



COMPUTER - TSN GO WEBSITE



### **TSN GO Website**

Website URL: <a href="https://www.tsn.ca/">https://www.tsn.ca/</a>

1. Sign In from Top Right Menu Bar



2. Switch to the 'TSN GO' Tab and select 'Vianet'.







COMPUTER - CRAVE WEBSITE



1. Sign In from Top Right Menu Bar



2. Click 'Through My TV Provider'



3. Select 'Vianet'.







COMPUTER - SPORTSNET NOW WEBSITE



### **Sportsnet NOW Website**

Website URL: <a href="https://now.sportsnet.ca/">https://now.sportsnet.ca/</a>

1. Sign In from Top Right Menu Bar



2. Select 'Vianet' from right section of 'Select your Television Service Provider'.