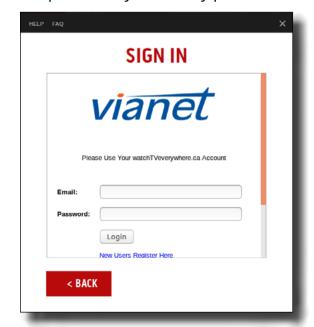

### **STEP 3.2 From Computer**

1. Sign In from Top Right Menu Bar

2. Select 'Vianet'.

| <b>(</b>                                     | Sign In                                     | Ø⊗ |
|----------------------------------------------|---------------------------------------------|----|
| vianet                                       |                                             |    |
| Please Use Your watchTVeverywhere.ca Account |                                             |    |
| Email:                                       |                                             | )  |
| Passwo                                       | rd:                                         |    |
|                                              | Login                                       |    |
|                                              | New Users Register Here                     |    |
|                                              | Forgot your password?                       |    |
|                                              | Français                                    |    |
|                                              | @2019 Vianet   www.vianet.ca   800-788-0363 |    |