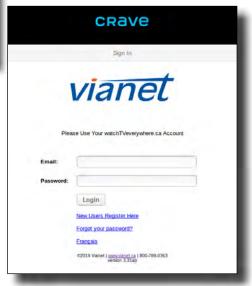

### **STEP 3.2 From Computer**

1. Sign In from Top Right Menu Bar

2. Select 'Vianet'.

| <b>(</b>                                     | Sign In                                     | Ø⊗ |
|----------------------------------------------|---------------------------------------------|----|
| vianet                                       |                                             |    |
| Please Use Your watchTVeverywhere.ca Account |                                             |    |
| Email:                                       |                                             | )  |
| Passwo                                       | rd:                                         |    |
|                                              | Login                                       |    |
|                                              | New Users Register Here                     |    |
|                                              | Forgot your password?                       |    |
|                                              | Français                                    |    |
|                                              | @2019 Vianet   www.vianet.ca   800-788-0363 |    |