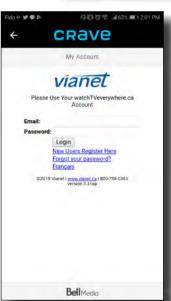

### SMART PHONE / TABLET - CRAVE APP

1. Click Sign In.

2. Switch 'Access through My TV Provider'

3. Select 'Vianet'.