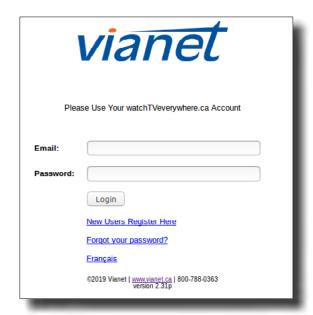

### **STEP 3.2 From Computer**

1. Sign In from Top Right Menu Bar

2. Select 'Vianet'.

| <b>(</b>                                     | Sign In                                     | Ø⊗ |
|----------------------------------------------|---------------------------------------------|----|
| vianet                                       |                                             |    |
| Please Use Your watchTVeverywhere.ca Account |                                             |    |
| Email:                                       |                                             | )  |
| Passwo                                       | rd:                                         |    |
|                                              | Login                                       |    |
|                                              | New Users Register Here                     |    |
|                                              | Forgot your password?                       |    |
|                                              | Français                                    |    |
|                                              | @2019 Vianet   www.vianet.ca   800-788-0363 |    |