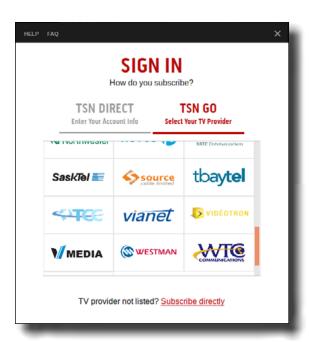

# **TSN GO App**

1. Click Sign In and select 'Vianet'.

### **TSN GO Website**

Website URL: <a href="https://www.tsn.ca/">https://www.tsn.ca/</a>

1. Sign In from Top Right Menu Bar

2. Switch to the 'TSN GO' Tab and select 'Vianet'.

COMPUTER - CRAVE WEBSITE

1. Sign In from Top Right Menu Bar