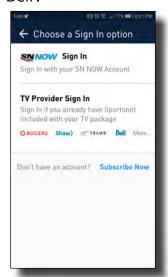

### **Sportsnet NOW App**

1. Click 'Watch'.

2. Click 'Sign In'.

3. Click 'More' under 'TV Provider Sign In' beside 'Bell'.

4. Scroll down and select 'Vianet'.

COMPUTER - CTV GO WEBSITE