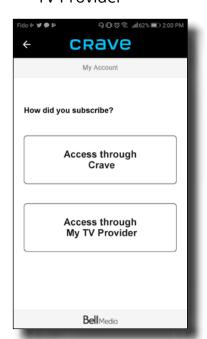

### SMART PHONE / TABLET - CRAVE APP

1. Click Sign In.

2. Switch 'Access through My TV Provider'

3. Select 'Vianet'.

2. Click 'Through My TV Provider'

3. Select 'Vianet'.

COMPUTER - SPORTSNET NOW WEBSITE