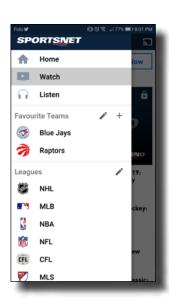

### **Sportsnet NOW App**

1. Click 'Watch'.

2. Click 'Sign In'.

3. Click 'More' under 'TV Provider Sign In' beside 'Bell'.

4. Scroll down and select 'Vianet'.

COMPUTER - CTV GO WEBSITE