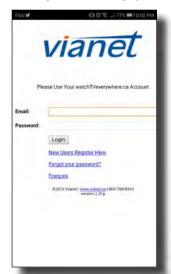

### STEP 1: Register watchTVeverywhere Account

Please make sure to register watchTVeverywhere Account before you start to use the On-The-Go service from your smart phone, tablet or computer.

- 1. Visit URL: <a href="https://www.watchtveverywhere.ca">https://www.watchtveverywhere.ca</a>
- 2. Select Vianet from provider list if it's your first time logging in.

3. Register watchTVeverywhere account, following the instructions:

Please be advised that in the registration form:

#### **Account Number:**

The service account ID for the TV account you activated with Vianet (Your six digit Vianet Customer ID#).

#### **Last Name on Statement:**

The last name you gave Vianet during account setup.

#### **Email Address:**

The email address you have on file with Vianet.

Please contact Vianet if you require confirmation of the above details.

4. After you have completed registration, you are able to log in with the email and password when you registered and add up to three extra email accounts so you could use to log in On-The-Go services.