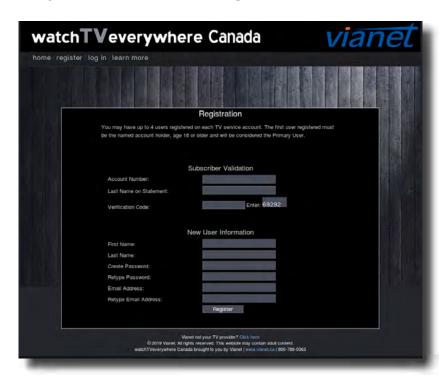

3. Register watchTVeverywhere account, following the instructions:

Please be advised that in the registration form:

#### **Account Number:**

The service account ID for the TV account you activated with Vianet (Your six digit Vianet Customer ID#).

#### **Last Name on Statement:**

The last name you gave Vianet during account setup.

#### **Email Address:**

The email address you have on file with Vianet.

Please contact Vianet if you require confirmation of the above details.

4. After you have completed registration, you are able to log in with the email and password when you registered and add up to three extra email accounts so you could use to log in On-The-Go services.