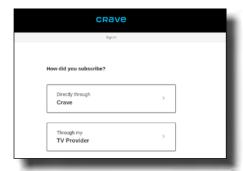

### SMART PHONE / TABLET - CRAVE APP

1. Click Sign In.

2. Switch 'Access through My TV Provider'

3. Select 'Vianet'.

2. Click 'Through My TV Provider'

3. Select 'Vianet'.

COMPUTER - SPORTSNET NOW WEBSITE