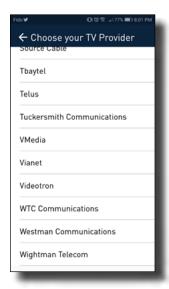

### **Sportsnet NOW App**

1. Click 'Watch'.

2. Click 'Sign In'.

3. Click 'More' under 'TV Provider Sign In' beside 'Bell'.

4. Scroll down and select 'Vianet'.

COMPUTER - CTV GO WEBSITE