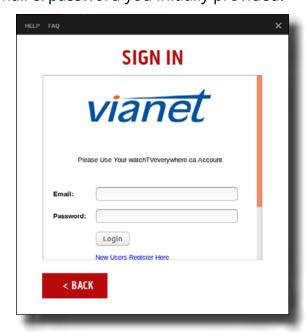

### **STEP 3.2 From Computer**

1. Sign In from Top Right Menu Bar

2. Select 'Vianet'.

| <b>(</b>                                     | Sign In                                     | Ø⊗ |
|----------------------------------------------|---------------------------------------------|----|
| vianet                                       |                                             |    |
| Please Use Your watchTVeverywhere.ca Account |                                             |    |
| Email:                                       |                                             | )  |
| Passwo                                       | rd:                                         |    |
|                                              | Login                                       |    |
|                                              | New Users Register Here                     |    |
|                                              | Forgot your password?                       |    |
|                                              | Français                                    |    |
|                                              | @2019 Vianet   www.vianet.ca   800-788-0363 |    |